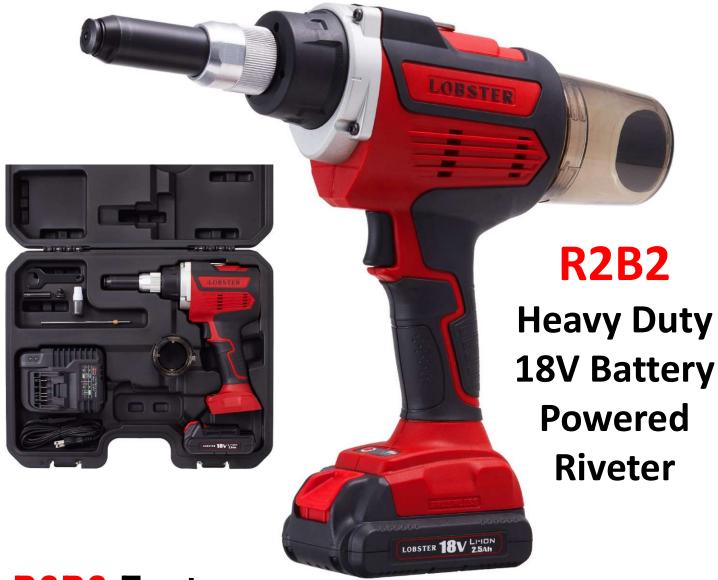

## R2B2 Features

- Lightweight: 5 Lbs.
- Powerful: 18V Li-Ion 2.5 AH Capacity Battery
- Convenient: Compact size
- Easy Loading: Rivet held in
  - nosepiece
- Easy View: Clear Mandrel Collector
- Convenient Work Lamp
- Time-Saving: No hand tools required for daily maintenance
- Safe Operation: Mandrel Collector
  Safety Switch

## Specifications

| Model No.                                            | R2B2                  |
|------------------------------------------------------|-----------------------|
| Riveting cycle time                                  | 1.3 Sec.              |
| Product weight (kg) *                                | 2.3                   |
| Stroke (mm)                                          | 25                    |
| Overall length × Overall width × Overall height (m)* | 330x76x277            |
| Frame head dlameter (mm)                             | 23                    |
| Minimum corner work distance (mm)                    | 34                    |
| Motor specification                                  | 18V Brushless         |
| Maximum output (kN)                                  | 19.6                  |
| User range                                           | 4.8.6.4 All Materials |
| Jaw                                                  | Large Hard Jaw        |